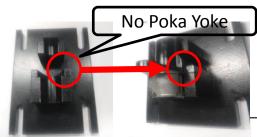

TOM CIDCLE NO.

WIDELY/DEEPLY:

PRESENT STATUS: May chance of customer complaint due to wrong location of Traceability Marking on component

BEFORE

**IDEA:** Yoke

**RESULT:-**

2

**COUNTERMEASURE**: Provided the Poka Yoke Pin to avoid wrong loading of component & now there is no chance of wrong location of Traceability Marking on component.